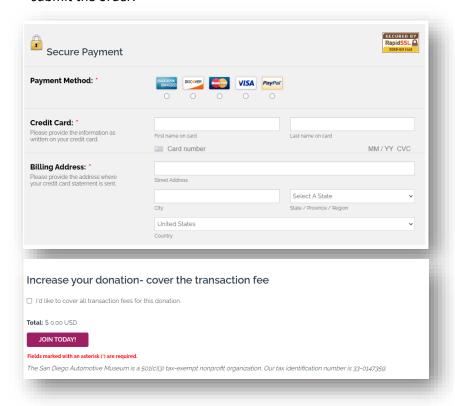

b. Fill out your **contractor/business information** in the "**Contact Information**" section to complete the order.

c. Enter the credit card information with the appropriate billing address and click "Join Today!" to submit the order.