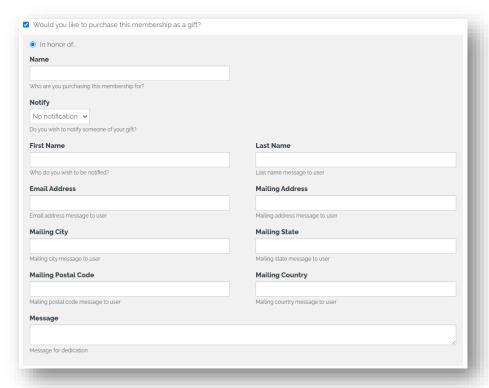

- 3. After accessing the Wheelhouse Credit Union Member page, a special \$30 (SDAM) membership may be purchased by completing the order form that follows:
  - a. When purchasing a (SDAM) membership on behalf of a customer, check the box "Would you like to purchase this Membership as a gift?", and enter the customer's information in the grey "In honor of" section.