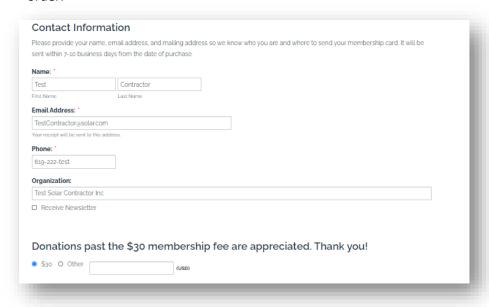

b. Fill out your **contractor/business information** in the "**Contact Information**" section to complete the order.

c. Enter the credit card information with the appropriate billing address and click "Join Today!" to submit the order.