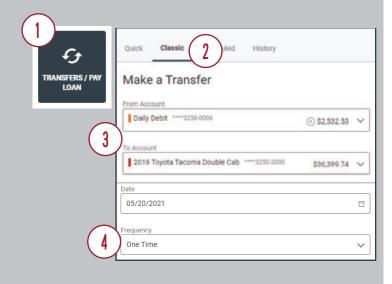

## **Recurring Payments**

- 1. Click on the Transfer/Pay Loan icon
- 2. Select Classic tab
- 3. Choose the **From Account** and the Loan on the **To Account**
- 4. Select the desired Frequency
- 5. Click **Submit Transfer** when done