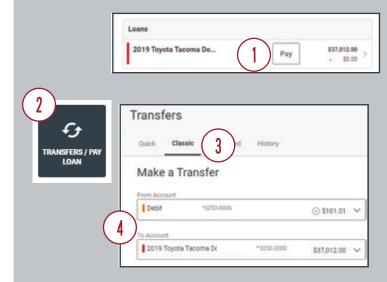

#### **One-Time Payment**

Perform a one-time payment using the PAY button or the Transfer icon in Digital Banking.

### One-Time Payment

- 1. Simply click on the **PAY** button to make a payment or;
- 2. Click on the Transfer/Pay Loan icon
- 3. Select Classic tab
- 4. Select the **From Account** and the Loan on the **To Account**
- 5. Click Submit Transfer when done