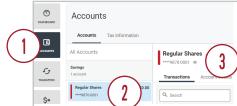

## LOCATING ACCOUNTS IN DIGITAL BANKING

## Savings Account Number

- 1. Click on the Accounts icon
- 2. Select a Savings account
- Click on the Eye Icon to see your full Savings Account
   Number