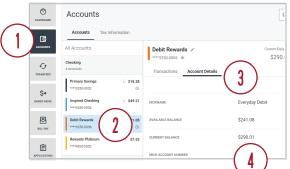

## LOCATING ACCOUNTS IN DIGITAL BANKING

## Checking Account Number

- 1. Click on the **Accounts** icon
- 2. Select a Checking account
- 3. Click on the Accounts Details tab
- 4. The MICR Account Number field is your **Checking Account Number**