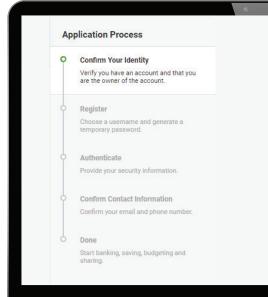

**Enrollment Process** Have the following information handy before starting the process: Member Number\*, Birth Date, Social Security Number or Tax ID, Email Address or Zip Code. From the enrollment screen, click "Continue" after accepting the User Agreement.

\*Refer to your Membership Card or call us at 619-297-4835 for your Member Number.

Complete Registration

After inputting your information above, you'll be asked to create a unique Username and secure Password. We'll send a temporary passcode via email, text or voicemail to complete the authentication. Finalize the enrollment by confirming your email and phone number. You're now ready to bank online!